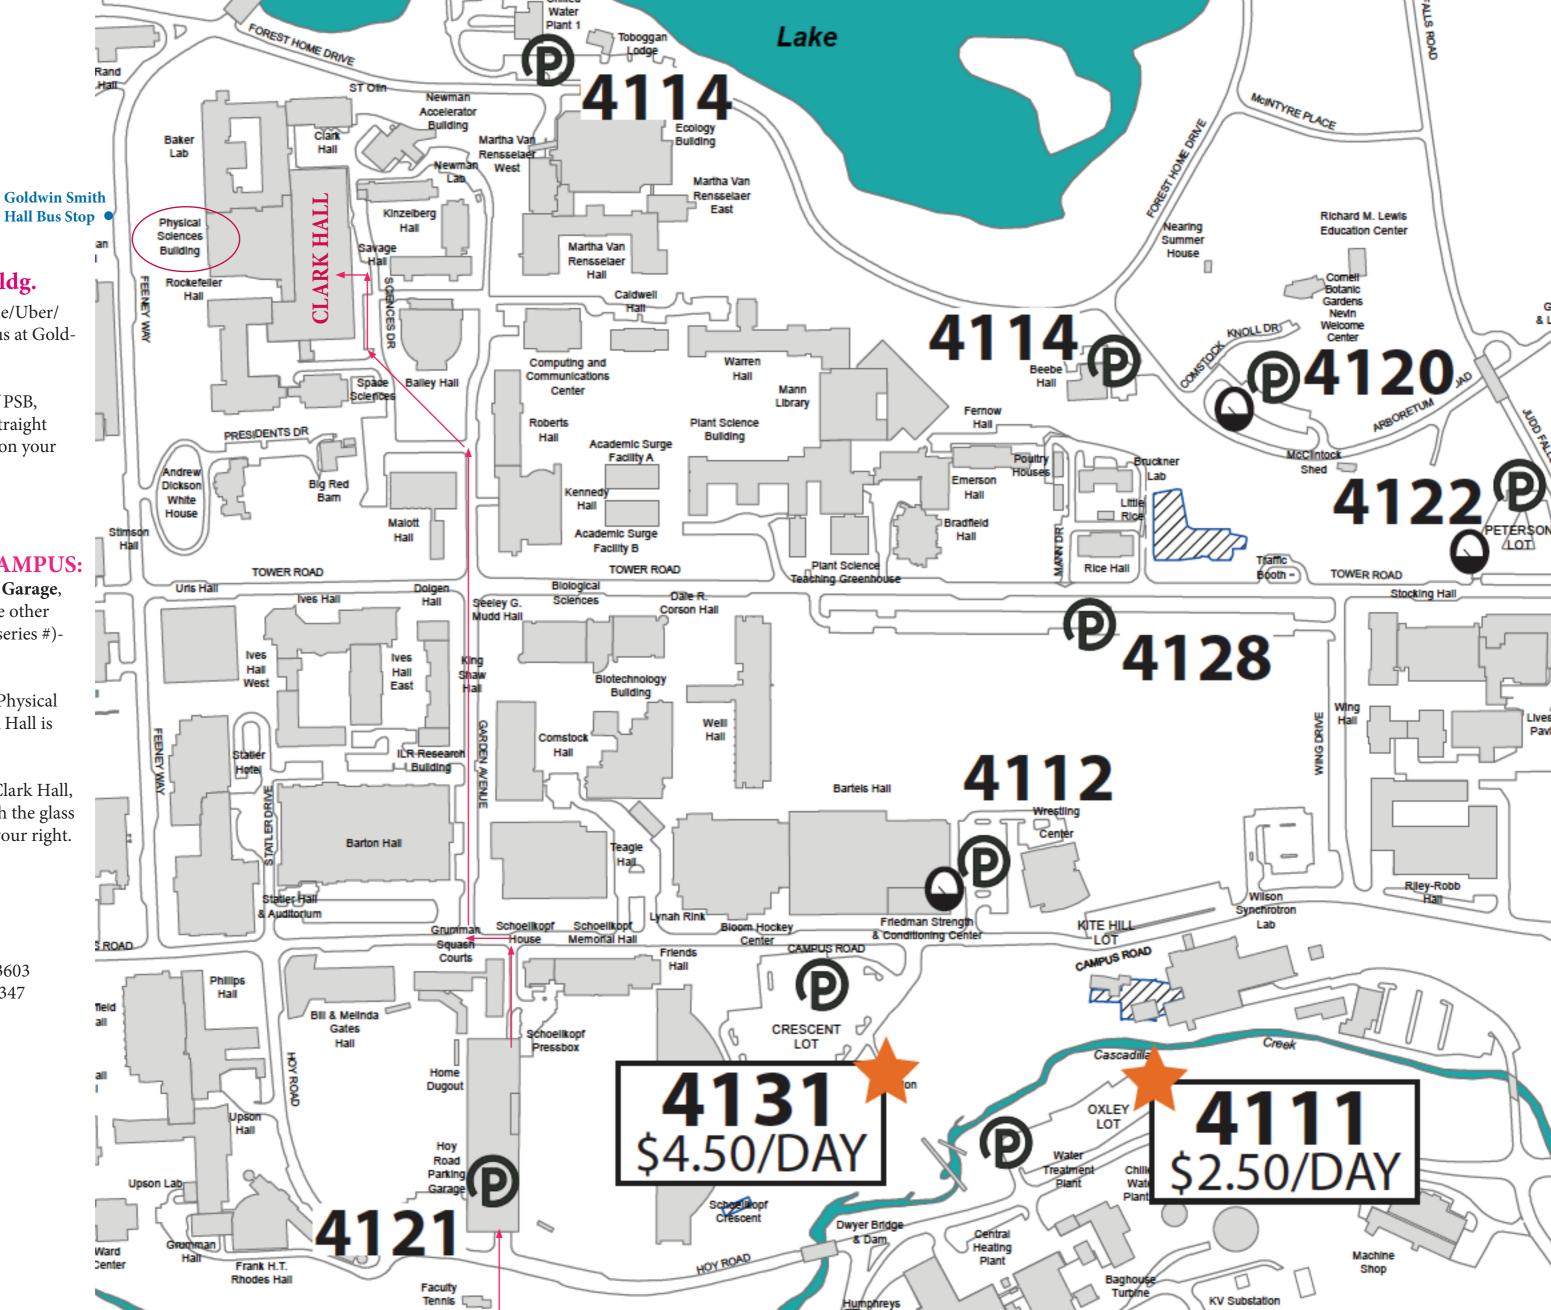

## Physical Sciences Bldg.

**(PSB)** Drop off by shuttle/Uber/ Lyft on Feeney Way; or Bus at Goldwin Smith stop.

Walk up the front steps of PSB, through the glass doors, straight down the hall, **Rm 120** is on your left.

## **IF DRIVING TO CAMPUS:**

Please park in the **Hoy Rd Garage**, ground level, (or any of the other areas marked with a 4000 series #)-ParkMobile required.

It's about a 5-min walk to Physical Sciences Bldg (PSB). Clark Hall is attached to PSB.

Enter the breezeway to Clark Hall, go straight ahead through the glass doors. **Room 120** is on your right.